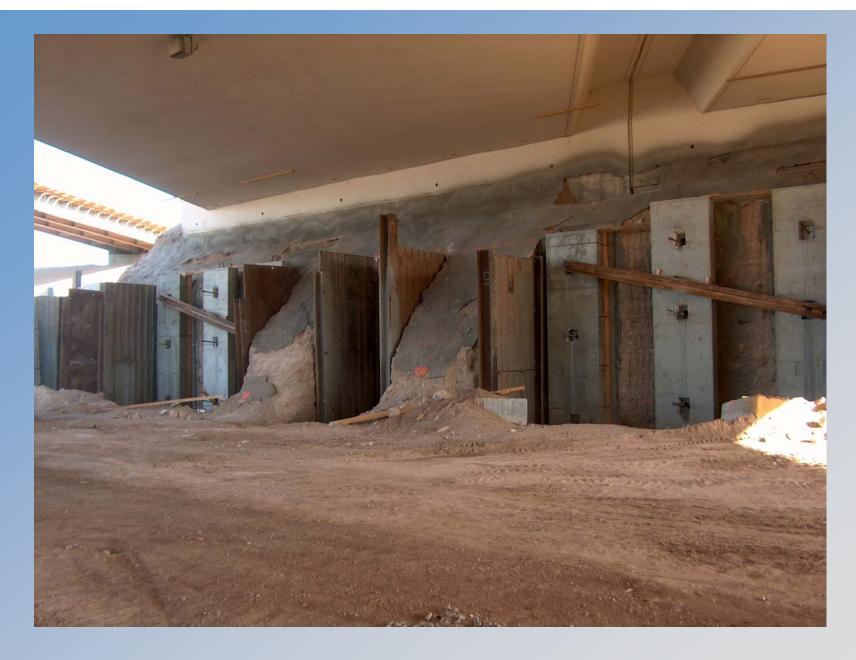

## Stage 2 Construction

- Start construction of "SW", "SE", "WN", and "WS" ramps off-line
- Continue construction of "NE" ramp
- Construct Tie-Back Wall
- Start construction of "EN" ramp
- Construct "NW" ramp complete
- Construct I-215/Lake Mead Drive

#### Stage 2 I-515 Interchange Construction

Construct tie-back wall along Lake Mead Drive at the I-515 bridge

Legend

**Tie-Back Wall** 

#### Stage 2 I-515 Interchange Construction

- Construct tie-back wall along Lake Mead Drive at the I-515 bridge
- Widen I-515 bridge

**QWE** 

Legend

I-1464 Bridge

**NW Ramp Complete** 