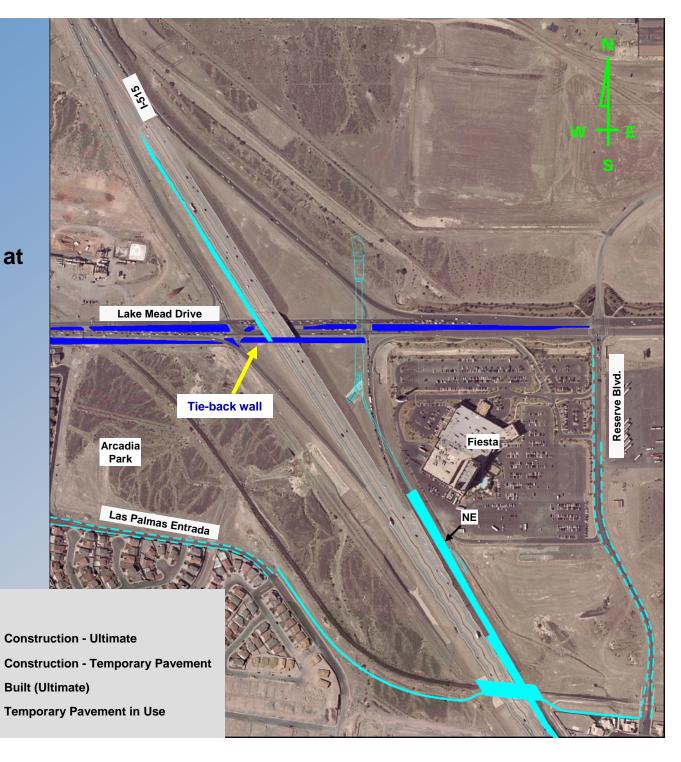

#### Stage 2 I-515 Interchange Construction

Construct tie-back wall along Lake Mead Drive at the I-515 bridge

Legend

**Tie-Back Wall** 

#### Stage 2 I-515 Interchange Construction

- Construct tie-back wall along Lake Mead Drive at the I-515 bridge
- Widen I-515 bridge

**QWE** 

Legend

I-1464 Bridge

**NW Ramp Complete** 