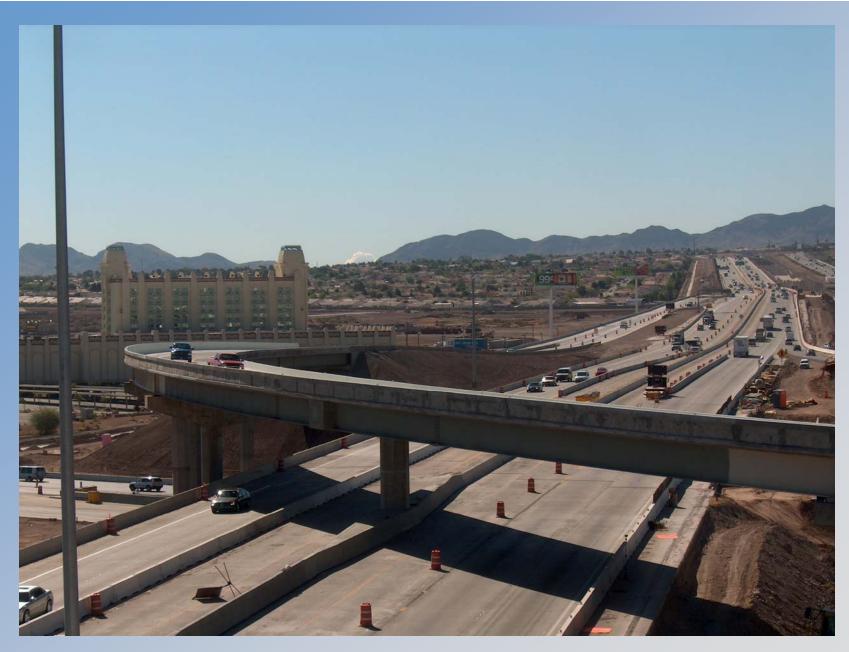

## Stage 2 Construction

- Start construction of "SW", "SE", "WN", and "WS" ramps off-line
- Continue construction of "NE" ramp
- Construct Tie-Back Wall
- Start construction of "EN" ramp
- Construct "NW" ramp complete
- Construct I-215/Lake Mead Drive

## Stage 3 Construction

- Finish construction of the "EN" ramp
- Start construction of the "ES" ramp
- Finish construction of I-215/Lake Mead Drive
- Construct Gibson ramps 2 and 3

NW Ramp / G-1958 Bridge