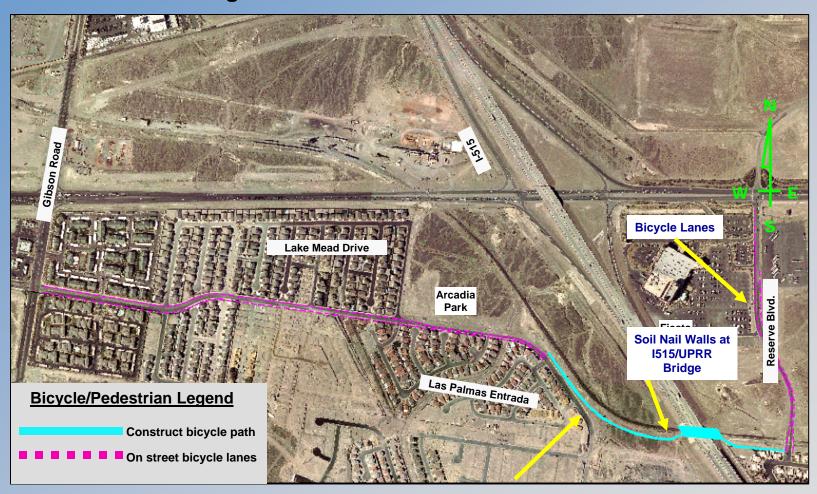

#### Bicycle/Pedestrian Detour

- **Construct Soil Nail Walls** Construct Bicycle Path at the I-515/UPRR Bridge
- **Add Bicycle Lanes to Reserve Boulevard**

**Bicycle Path** 

Widening Reserve Blvd.

**Soil Nail Wall** 