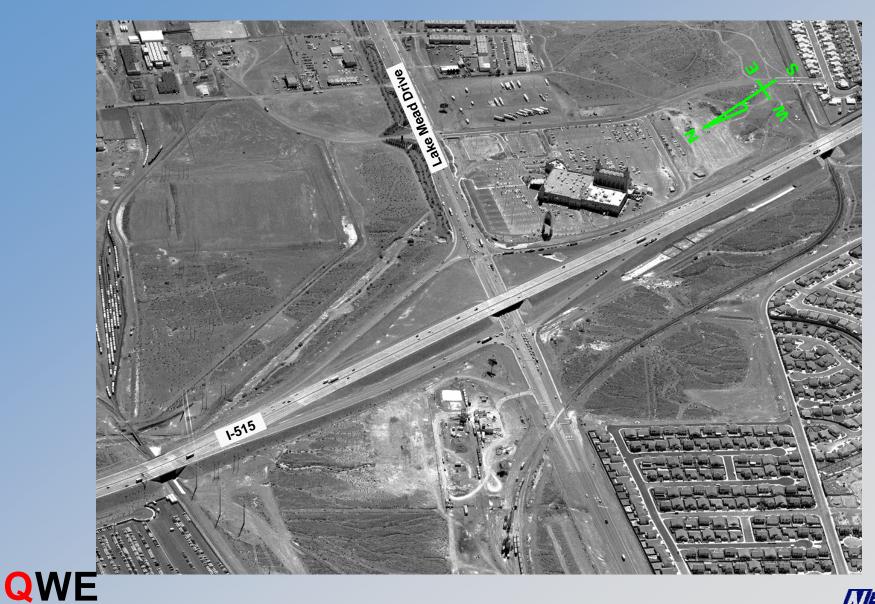

## J-215/J-515 Interchange



## Lake Mead Drive/I-515 Pre-Construction





## Stage 1 Construction







## Stage 1 Construction

- Construct bicycle and pedestrian detour
- Construct GS1-GS4 Ramp Detour
- Construct PTIS, GS-W, and Pittman Railroad Channel
- Construct temporary pavement for Lake Mead Drive
- Reconstruct Gibson Road
- Begin construction of I-515 "NE" ramp





#### Bicycle/Pedestrian Detour

- **Construct Soil Nail Walls** Construct Bicycle Path at the I-515/UPRR Bridge
- **Add Bicycle Lanes to Reserve Boulevard**



**Bicycle Path** 















Widening Reserve Blvd.



**Soil Nail Wall** 









**GS1-GS4 Detour** 





**GSW Box Culvert** 







**PTIS Box Culvert** 

















**Stage 2 Detour** 







## Stage 2 Construction

- Start construction of "SW", "SE", "WN", and "WS" ramps off-line
- Continue construction of "NE" r