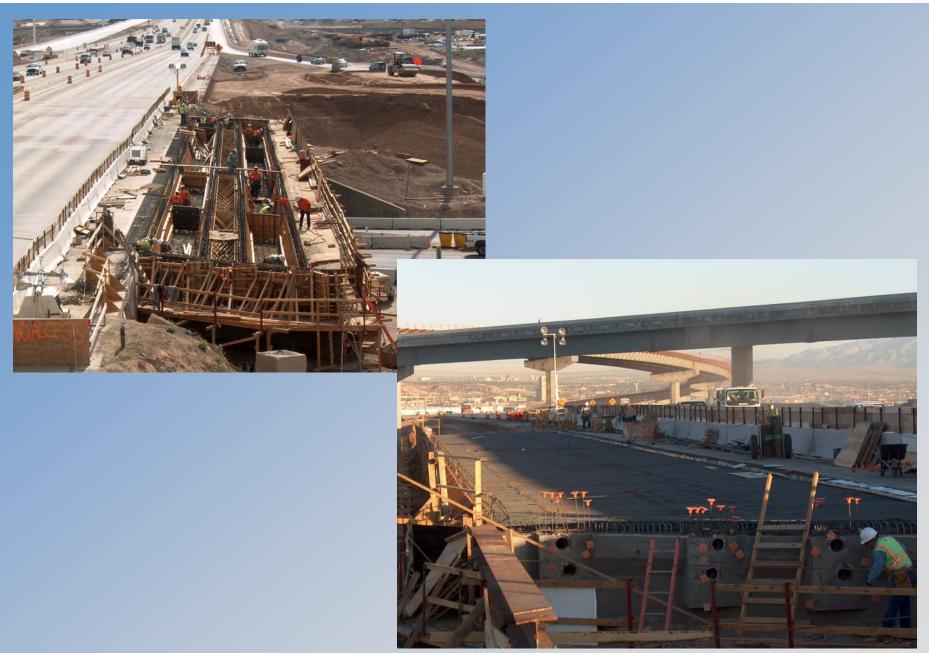

## Stage 1 Construction

## Stage 1 Construction

- Construct bicycle and pedestrian detour
- Construct GS1-GS4 Ramp Detour
- Construct PTIS, GS-W, and Pittman Railroad Channel
- Construct temporary pavement for Lake Mead Drive
- Reconstruct Gibson Road
- Begin construction of I-515 "NE" ramp