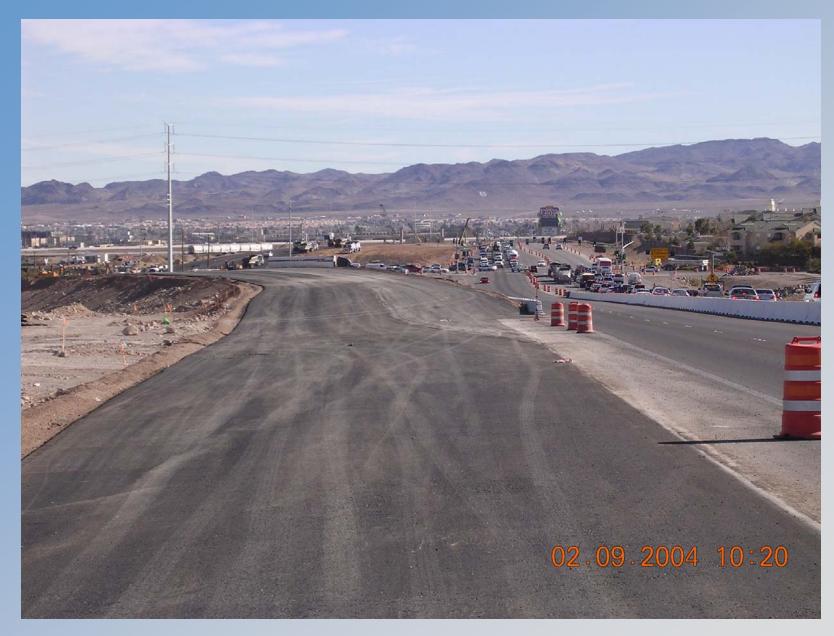

## Stage 3 Construction

- Finish construction of the "EN" ramp
- Start construction of the "ES" ramp
- Finish construction of I-215/Lake Mead Drive
- Construct Gibson ramps 2 and 3

NW Ramp / G-1958 Bridge