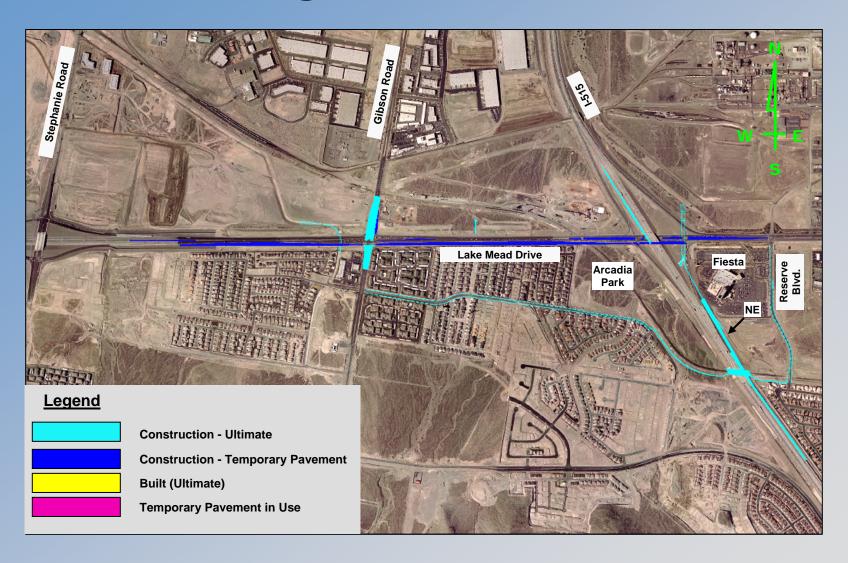

## Stage 1 Construction

## Stage 1 Construction

- Construct bicycle and pedestrian detour
- Construct GS1-GS4 Ramp Detour
- Construct PTIS, GS-W, and Pittman Railroad Channel
- Construct temporary pavement for Lake Mead Drive
- Reconstruct Gibson Road
- Begin construction of I-515 "NE" ramp