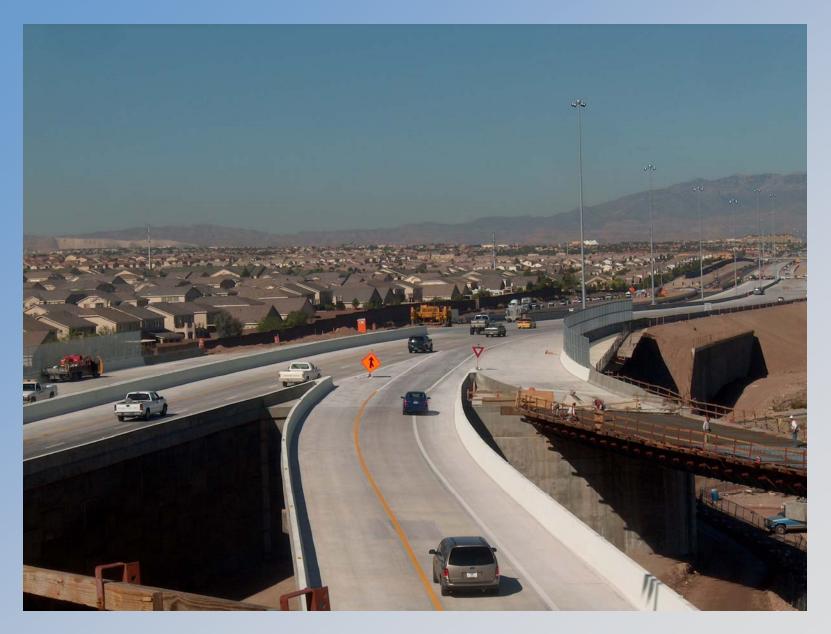

## Stage 3 Construction

- Finish construction of the "EN" ramp
- Start construction of the "ES" ramp
- Finish construction of I-215/Lake Mead Drive
- Construct Gibson ramps 2 and 3

NW Ramp / G-1958 Bridge

## Stage 4 Construction

- Finish construction of the "SE" and "ES" ramps
- **Complete "WS", "SW" and "WN" ramps**