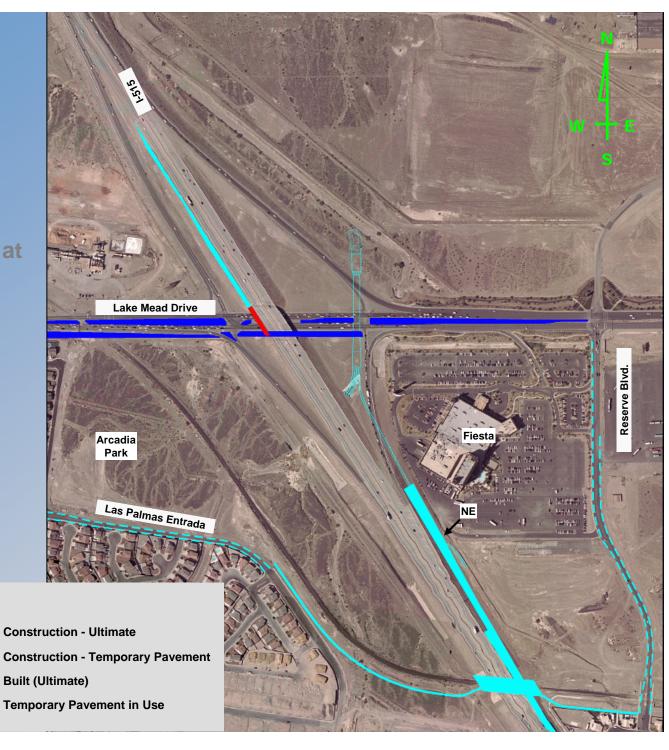

#### Stage 2 I-515 Interchange Construction

Construct tie-back wall along Lake Mead Drive at the I-515 bridge

Legend

**Tie-Back Wall** 

#### Stage 2 I-515 Interchange Construction

- Construct tie-back wall along Lake Mead Drive at the I-515 bridge
- Widen I-515 bridge

**QWE** 

Legend

I-1464 Bridge

**NW Ramp Complete** 