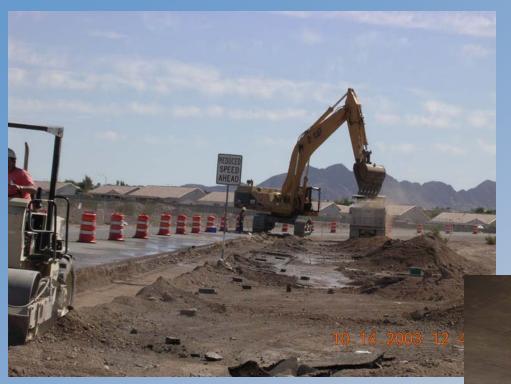

## Stage 2 Construction

- Start construction of "SW", "SE", "WN", and "WS" ramps off-line
- Continue construction of "NE" ramp
- Construct Tie-Back Wall
- Start construction of "EN" ramp
- Construct "NW" ramp complete
- Construct I-215/Lake Mead Drive

Columns for SW, EN, & NW Ramp

**Wall 108** 

**G-1465 Structures** 

**EN Ramp Steel Erection** 

**PCCP on I-215 Mainline** 