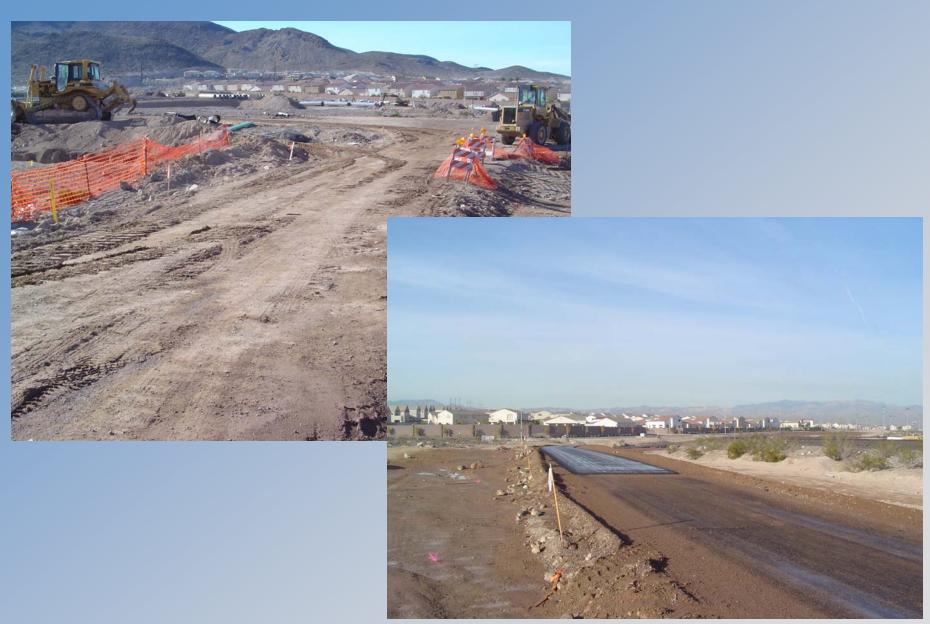

## Stage 1 Construction

- Construct bicycle and pedestrian detour
- Construct GS1-GS4 Ramp Detour
- Construct PTIS, GS-W, and Pittman Railroad Channel
- Construct temporary pavement for Lake Mead Drive
- Reconstruct Gibson Road
- Begin construction of I-515 "NE" ramp

**GS1-GS4 Detour** 

**GSW Box Culvert** 

**PTIS Box Culvert** 

**Stage 2 Detour** 