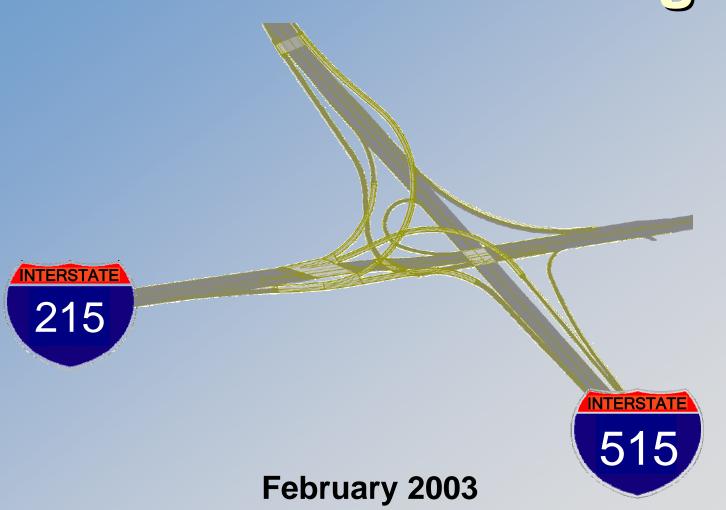

## J-215/J-515 Interchange



## Lake Mead Drive/I-515 Pre-Construction





## Stage 1 Construction







## Stage 1 Construction

- Construct bicycle and pedestrian detour
- Construct GS1-GS4 Ramp Detour
- Construct PTIS, GS-W, and Pittman Railroad Channel
- Construct temporary pavement for Lake Mead Drive
- Reconstruct Gibson Road
- Begin construction of I-515 "NE" ramp





#### Bicycle/Pedestrian Detour

- **Construct Soil Nail Walls** Construct Bicycle Path at the I-515/UPRR Bridge
- **Add Bicycle Lanes to Reserve Boulevard**



**Bicycle Path** 















Widening Reserve Blvd.



**Soil Nail Wall** 









**GS1-GS4 Detour** 





**GSW Box Culvert** 







**PTIS Box Culvert** 

















**Stage 2 Detour** 







## Stage 2 Construction

- Start construction of "SW", "SE", "WN", and "WS" ram