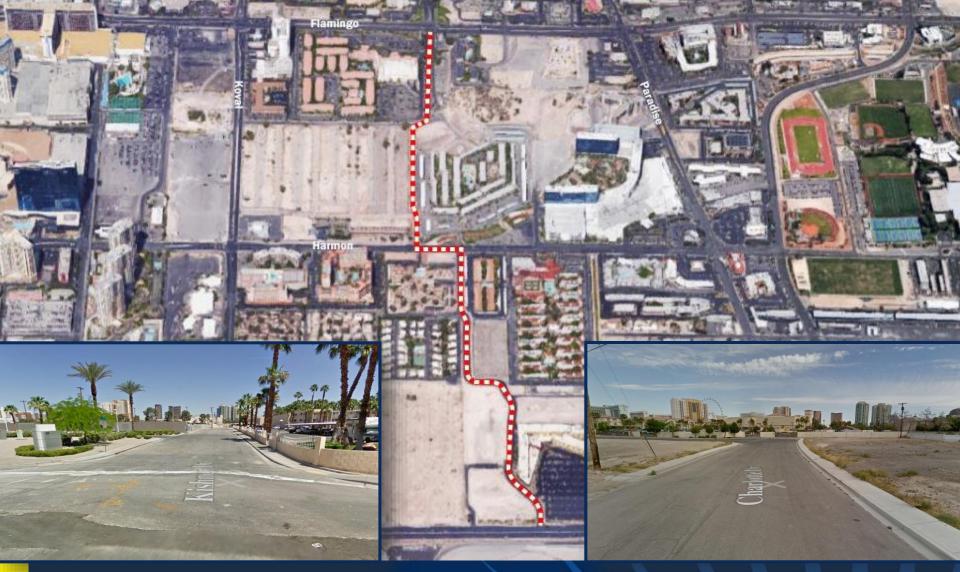

## FUEL REVENUE INDEXING PROJECTS

FLAMINGO CORRIDOR IMPROVEMENTS GROUNDBREAKING

Fall

TIGER

FORTING

Fabulo

CC-215 BELTWAY COMPLETION: DECATUR BLVD. TO N. 5TH ST. GROUNDBREAKING

-