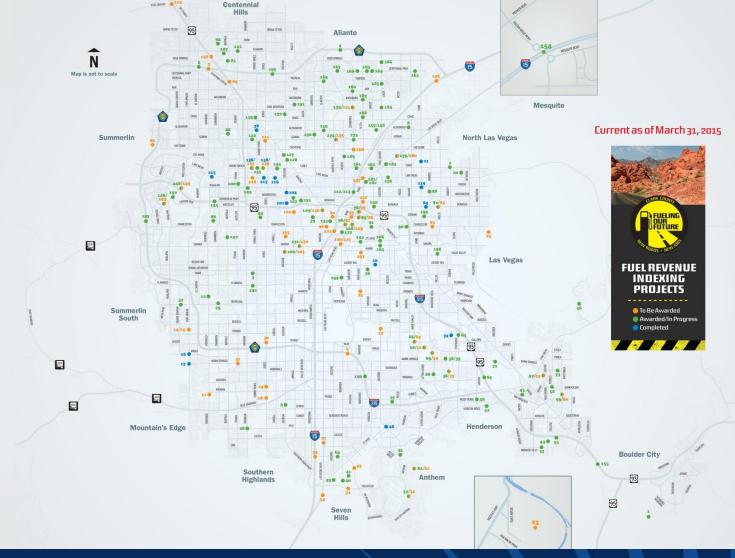

## FUEL REVENUE INDEXING PROJECTS

FLAMINGO CORRIDOR IMPROVEMENTS GROUNDBREAKING

Fall

TIGER

FORTING

Fabulo

CC-215 BELTWAY COMPLETION: DECATUR BLVD. TO N. 5TH ST. GROUNDBREAKING

-