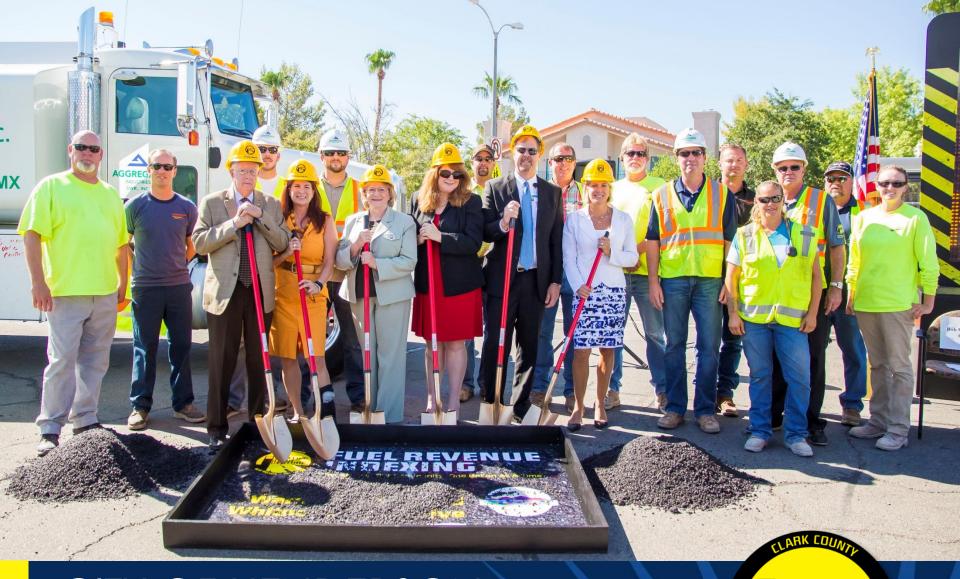

## FUEL REVENUE INDEXING PROJECTS

FLAMINGO CORRIDOR IMPROVEMENTS GROUNDBREAKING

Fall

TIGER

FORTING

Fabulo

CC-215 BELTWAY COMPLETION: DECATUR BLVD. TO N. 5TH ST. GROUNDBREAKING

-

UELING DUR FUTURE

CITY OF HENDERSON – GROUNDBREAKING FOR THREE PROJECTS