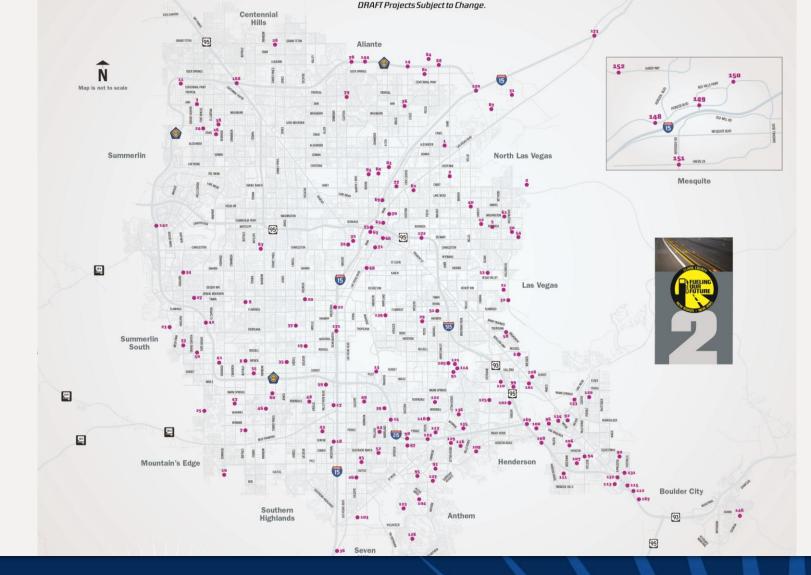

TO N. 5TH ST. GROUNDBREAKING

-

14M



CITY OF LAS VEGAS MAIN AND COMMERCE ROADWAY AND PEDESTRIAN IMPROVEMENT PROJECT



AAK COUL

CITY OF NORTH LAS VEGAS MULTIPLE PROJECTS GROUNDBREAKING



COUND

DEXING

RTCSNV.COM/FRI

ENUE



UELING DUR FUTURE

CITY OF HENDERSON – GROUNDBREAKING FOR THREE PROJECTS



## INTERSTATE 11 GROUNDBREAKING, APRIL 6



## INTERSTATE 11 GROUNDBREAKING, APRIL 6





## INTERSTATE 11 GROUNDBREAKING, APRIL 6



## TRANSPORTATION INVESTMENT BUSINESS PLAN



## DE CARACTERISTICA E LA COMPANSION DE CAR

The Transportation Investment Business Plan

will secure a better future for Las Vegas

## SOUTHERN NEVADA NEEDS \$5.6 BILLION

## NDOT NEEDS \$2.2 BILLION

## RTC NEEDS \$3.4 BILLION

SOUTHERN NEVADA PROJECT NEEDS

## SOUTHERN NEVADA PRIORITY PROJECTS = \$3 BILLION



### PRIORITY: CLARK COUNTY – LAS VEGAS BLVD. PRIMM TO ST. ROSE



90 · 80 · 70 · Travel Time

132 I15/JEAN S MM9 SOUTH







PRIORITY: CLARK COUNTY – BELTWAY IMPROVEMENTS



PRIORITY: CLARK COUNTY – FLAMINGO/ TROPICANA CONNECTOR

### PRIORITY: CITY OF LAS VEGAS – DOWNTOWN LV TO DOWNTOWN SUMMERLIN

AFTER

BEFORE



PRIORITY: CITY OF LAS VEGAS – LAS VEGAS BLVD. SAHARA TO STEWART

## BEFORE

## AFTER

#### PRIORITY: CITY OF HENDERSON – DOWNTOWN COMPLETE STREETS

SCREENPRINTING EMBROIDERY - LASER 702-823-5660

### PRIORITY: CITY OF NORTH LAS VEGAS – SCHOOL SAFETY

1

#### PRIORITY: CITY OF NORTH LAS VEGAS – WALNUT/ I-215 OVERPASS

## BEFORE

AFTER

### PRIORITY: RTC – MARYLAND PARKWAY – FIXED GUIDEWAY

Imagine if Las Vegas was connected by state-of-the-art public transportation

## TRANSPOR