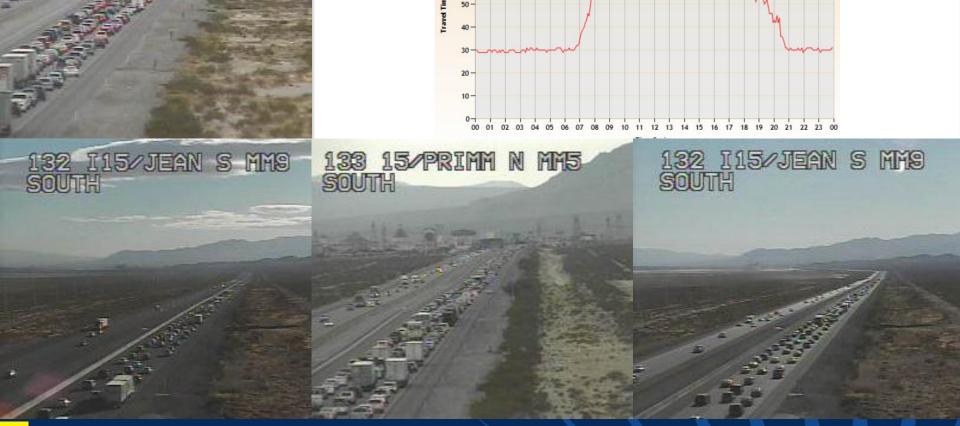

### PRIORITY: CLARK COUNTY – LAS VEGAS BLVD. PRIMM TO ST. ROSE

90 · 80 · 70 · Travel Time

132 I15/JEAN S MM9 SOUTH

PRIORITY: CLARK COUNTY – BELTWAY IMPROVEMENTS

PRIORITY: CLARK COUNTY – FLAMINGO/ TROPICANA CONNECTOR