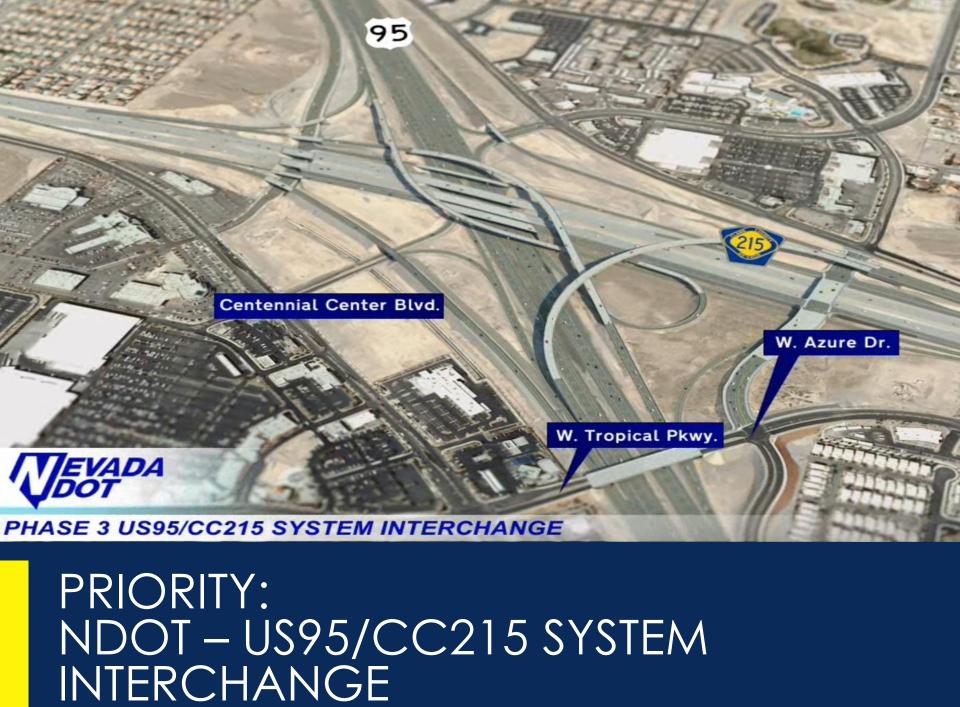

S VEGAS BLVD. PRIMM TO ST. ROSE



90 · 80 · 70 · Travel Time

132 I15/JEAN S MM9 SOUTH







PRIORITY: CLARK COUNTY – BELTWAY IMPROVEMENTS



PRIORITY: CLARK COUNTY – FLAMINGO/ TROPICANA CONNECTOR

### PRIORITY: CITY OF LAS VEGAS – DOWNTOWN LV TO DOWNTOWN SUMMERLIN

AFTER

BEFORE



PRIORITY: CITY OF LAS VEGAS – LAS VEGAS BLVD. SAHARA TO STEWART

## BEFORE

## AFTER

#### PRIORITY: CITY OF HENDERSON – DOWNTOWN COMPLETE STREETS

SCREENPRINTING EMBROIDERY - LASER 702-823-5660

### PRIORITY: CITY OF NORTH LAS VEGAS – SCHOOL SAFETY

1

#### PRIORITY: CITY OF NORTH LAS VEGAS – WALNUT/ I-215 OVERPASS

## BEFORE

AFTER

### PRIORITY: RTC – MARYLAND PARKWAY – FIXED GUIDEWAY

Imagine if Las Vegas was connected by state-of-the-art public transportation

## TRANSPORTATION INVESTMENT BUSINESS PLAN



## PRIORITY: NDOT – INTERSTATE 11





# Economic Diversification District

#### READY TO PARTNER IN BUSINESS

PRIORITY: NDOT – APEX