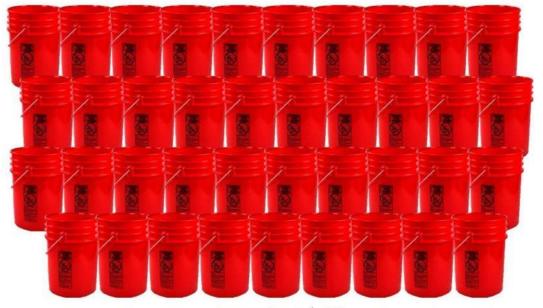

## **Mercury Quantities**

Total Estimated Volume of Mercury (Hg) Removed = 10,000 kilograms (195.2 gallons)

Total Estimated Volume of Mercury (Hg)
Re-deposited Over Time from Existing Upstream Sources
= 43 kilograms (0.84 gallons) per 100 years

Approximately 39 5-gallon buckets