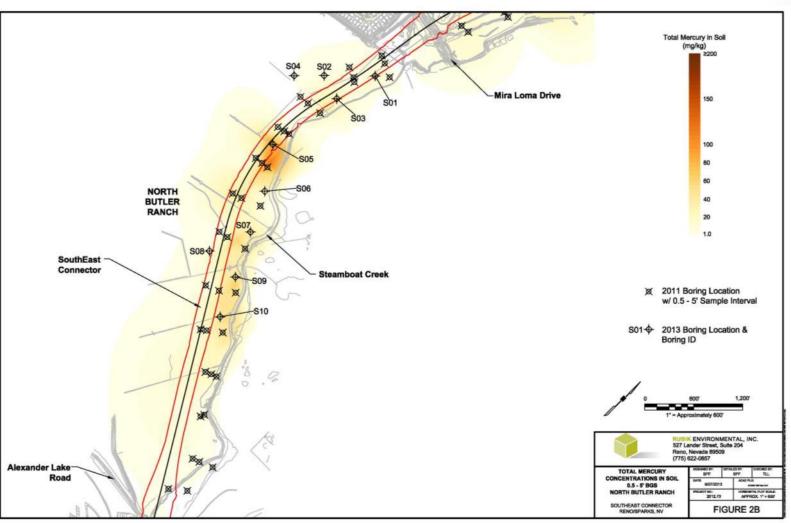

## **Soil Containing Mercury**

## **Volume of Soil Containing Mercury**

Total Volume of Excavated Soil Containing Mercury (Hg) for SouthEast Connector Flood Mitigation

## **Mercury Quantities**

Total Estimated Volume of Mercury (Hg) Removed = 10,000 kilograms (195.2 gallons)

Total Estimated Volume of Mercury (Hg)
Re-deposited Over Time from Existing Upstream Sources
= 43 kilograms (0.84 gallons) per 100 years