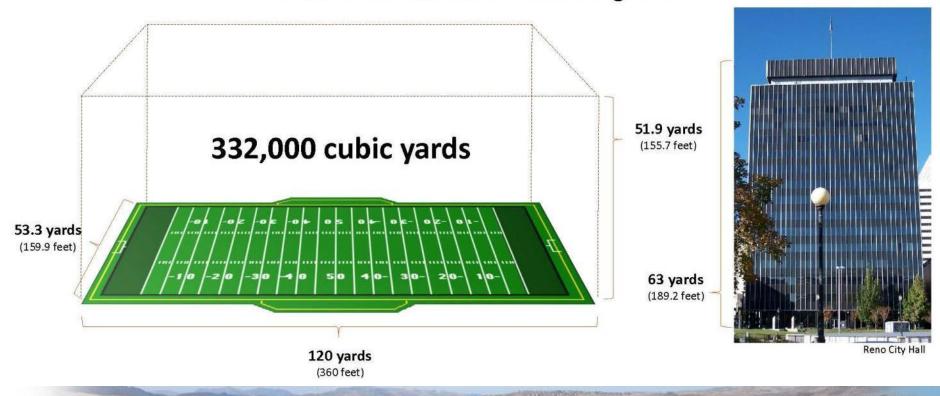

## **Volume of Soil Containing Mercury**

Total Volume of Excavated Soil Containing Mercury (Hg) for SouthEast Connector Flood Mitigation