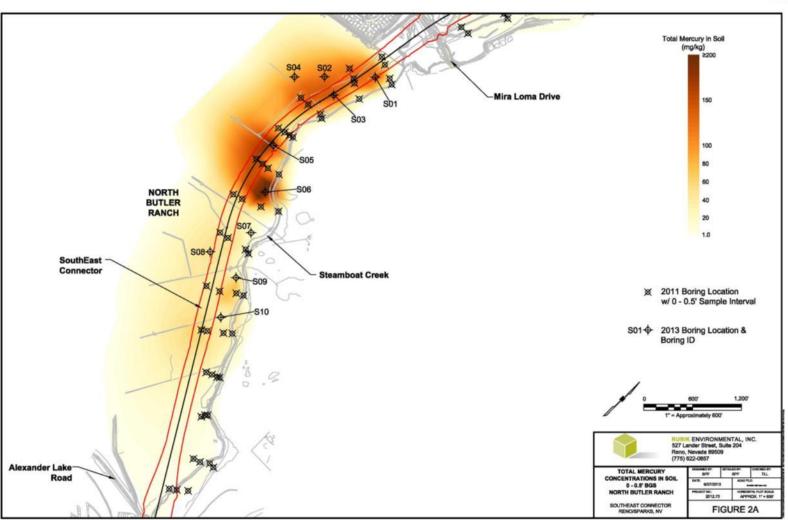

## **Soil Containing Mercury**

## **Volume of Soil Containing Mercury**

Total Volume of Excavated Soil Containing Mercury (Hg) for SouthEast Connector Flood Mitigation

## **Mercury Quantities**

Total Estimated Volume of Mercury (Hg) Removed = 10,000 kilograms (195.2 gallons)

Total Estimated Volume of Mercury (Hg)
Re-deposited Over Time from Existing Upstream Sources
= 43 kilograms (0.84 gallons) per 100 years