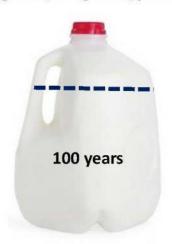

## **Mercury Quantities**

Total Estimated Volume of Mercury (Hg) Removed = 10,000 kilograms (195.2 gallons)

Total Estimated Volume of Mercury (Hg)
Re-deposited Over Time from Existing Upstream Sources
= 43 kilograms (0.84 gallons) per 100 years