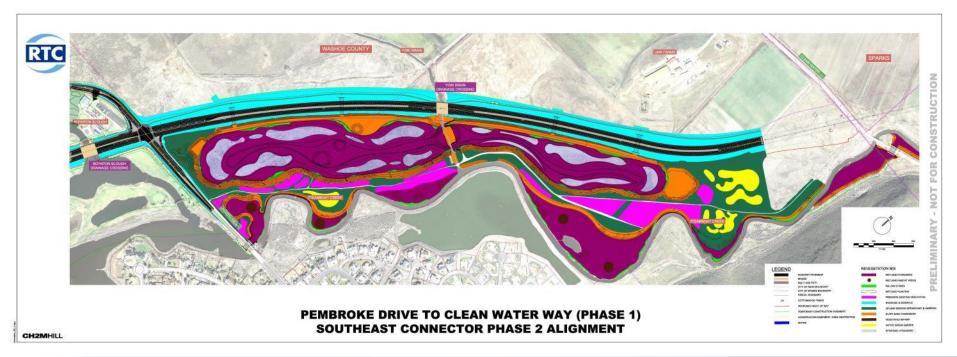

## SOUTHEAST CONNECTOR

p a r k



Regional Transportation Commission of Washoe County













SOUTHEAST CONNECTOR

CLEAN WATER WAY TO GREG STREET



















## **Soil Containing Mercury**





## **Volume of Soil Containing Mercury**



Total Volume of Excavated Soil Containing Mercury (Hg) for SouthEast Connector Flood Mitigation



## **Mercury Quantities**



Total Estimated Volume of Mercury (Hg) Removed = 10,000 kilograms (195.2 gallons)

Total Estimated Volume of Mercury (Hg)
Re-deposited Over Time from Existing Upstream Sources
= 43 kilograms (0.84 gallons) per 100 years



Approximately 39 5-gallon buckets





## Permitting Process to Support Project Development



### Required Technical Studies, Reports and Plans

- Soil Management Plan
- · Weed Management Plan
- · Long-term Maintenance Plan
- · Biological Evaluation
- Ecological Risk Assessment
- Wetlands Mitigation Plan
- · Hydrology/Hydraulic Evaluation
- · Cultura