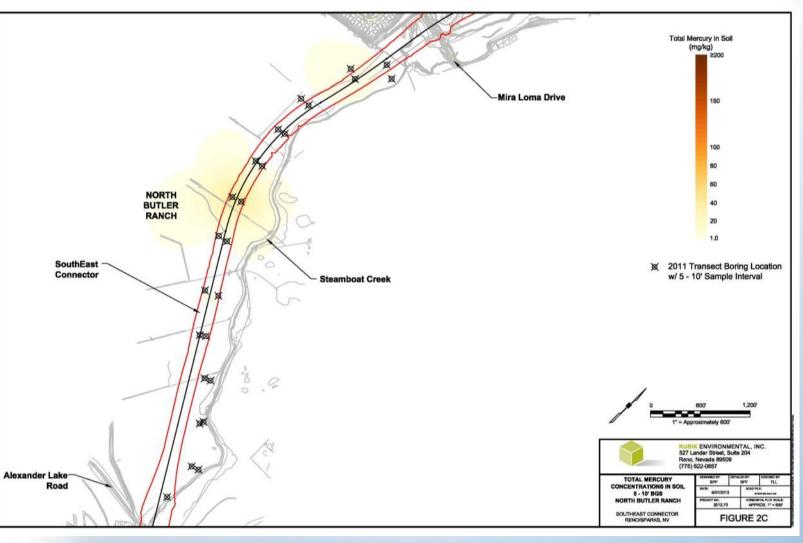

## **Soil Containing Mercury**

## **Volume of Soil Containing Mercury**

Total Volume of Excavated Soil Containing Mercury (Hg) for SouthEast Connector Flood Mitigation

## **Mercury Quantities**

Total Estimated Volume of Mercury (Hg) Removed = 10,000 kilograms (195.2 gallons)

Total Estimated Volume of Mercury (Hg)
Re-deposited Over Time from Existing Upstream Sources
= 43 kilograms (0.84 gallons) per 100 years