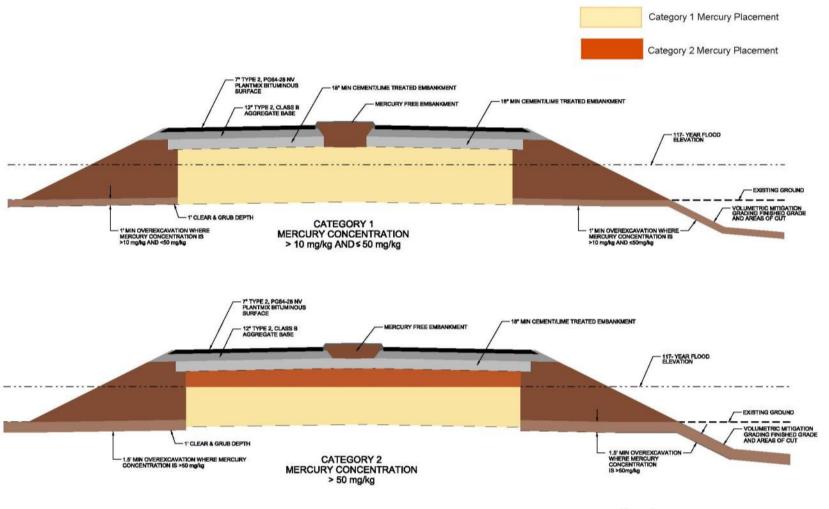

## **Soil Containing Mercury**

## **Volume of Soil Containing Mercury**

Total Volume of Excavated Soil Containing Mercury (Hg) for SouthEast Connector Flood Mitigation

## **Mercury Quantities**

Total Estimated Volume of Mercury (Hg) Removed = 10,000 kilograms (195.2 gallons)

Total Estimated Volume of Mercury (Hg)
Re-deposited Over Time from Existing Upstream Sources
= 43 kilograms (0.84 gallons) per 100 years