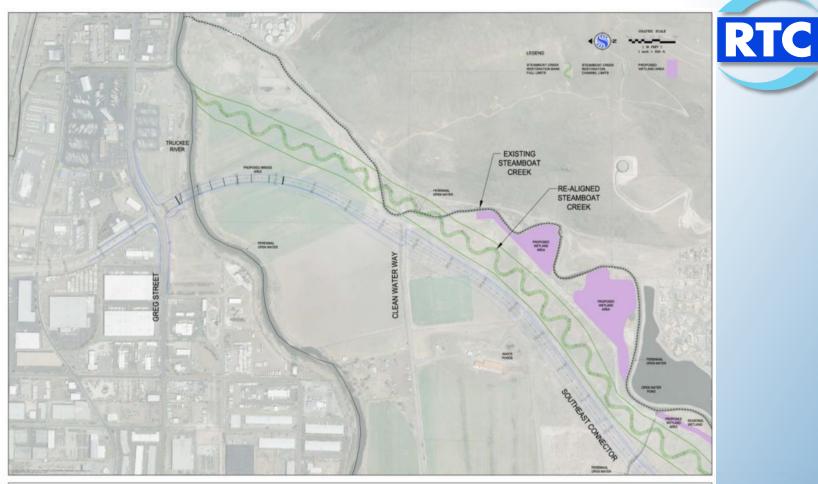

## SOUTHEAST CONNECTOR

p a r k



Regional Transportation Commission of Washoe County













SOUTHEAST CONNECTOR

CLEAN WATER WAY TO GREG STREET



















## **Soil Containing Mercury**





## **Volume of Soil Containing Mercury**



Total Volume of Excavated Soil Containing Mercury (Hg) for SouthEast Connector Flood Mitigation



## **Mercury Quantities**



Total Estimated Volume of Mercury (Hg) Removed = 10,000 kilograms (195.2 gallons)

Total Estimated Volume of Mercury (Hg)
Re-deposited Over Time from Existing Upstream Sources
= 43 kilograms (0.84 gallons) per 100 years



Approximately 39 5-gallon buckets





## Permitting Process to Support Project Development



### Required Technical Studies, Reports and Plans

- Soil Management Plan
- · Weed Management Plan
- · Long-term Maintenance Plan
- · Biological Evaluation
- Ecological Risk Assessment
- Wetlan